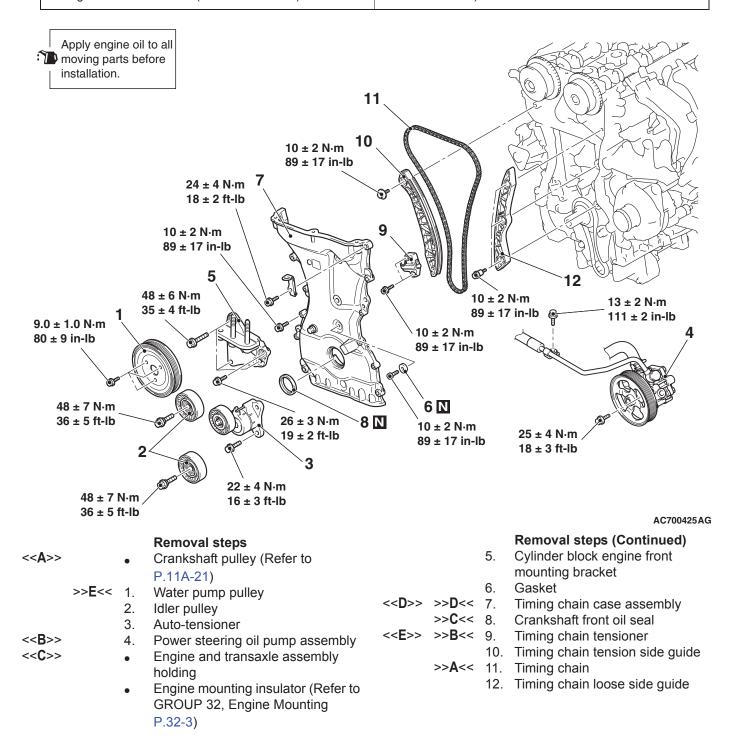

## TIMING CHAIN

## **REMOVAL AND INSTALLATION**

M1112007201877

## Pre-removal operation

- Engine Room Under Cover Front B and Engine Room Side Cover (RH) Removal (Refer to GROUP 51, Under Cover P.51-23).
- Engine Oil Draining (Refer to GROUP 12, On-vehicle Service Engine Oil Replacement P.12-5).
- Rocker Cover Assembly Removal (Refer to P.11A-26).
- Engine Oil Pan Removal (Refer to P.11A-49).